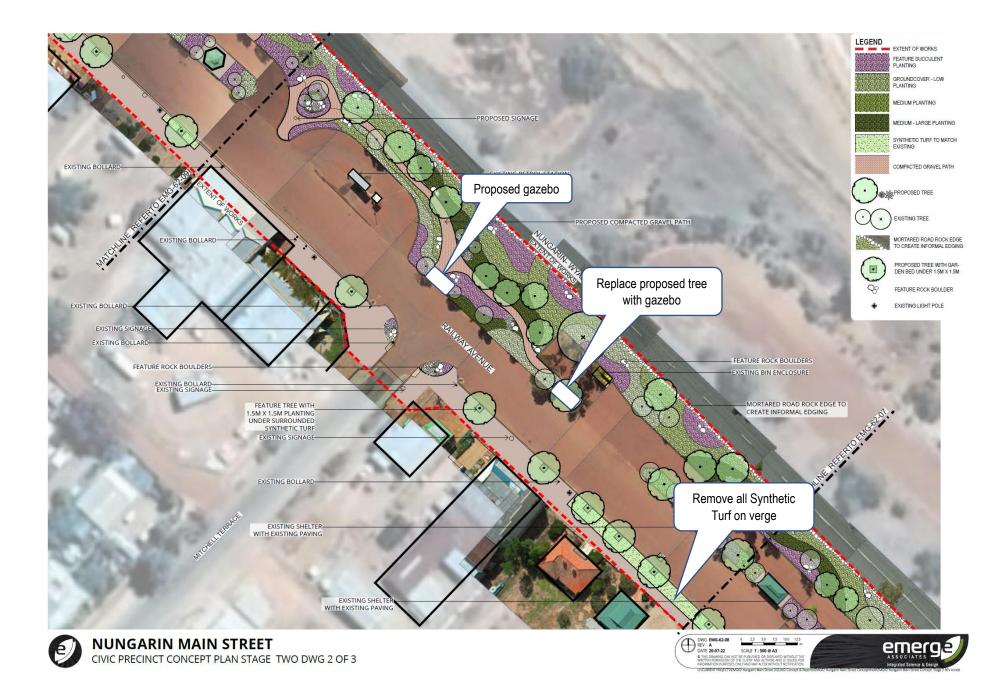

é/

NUNGARIN MAIN STREET CIVIC PRECINCT CONCEPT PLAN STAGE TWO DWG 3 OF 3

e)

TYPICAL STAGGERED PLANTING PATTERN (GROUPINGS OF 3)

SUCCULENT GARDEN

TYPICAL STAGGERED PLANTING PATTERN (GROUPINGS OF 5)