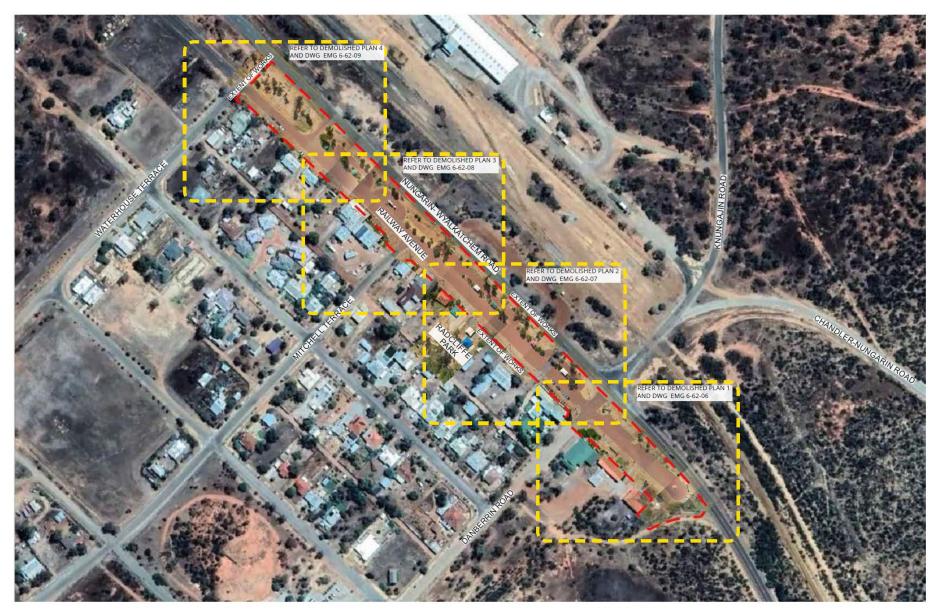

NUNGARIN MAIN STREET DEMOLITION PLAN 2 

 Divid EMG42401
 1/2
 50
 1/2
 1/80
 1/2

 Divid EMG4201
 SCLET 1:500 0.3
 50
 1/2
 1/8
 1/8

 Or All Divid EMG4201
 SCLET 1:500 0.3
 SCLET 1:500 0.0
 1/8
 1/8
 1/8

 Or All Divid EMG4201
 SCLET 1:500 0.3
 SCLET 1:500 0.0
 1/8
 1/8
 1/8
 1/8