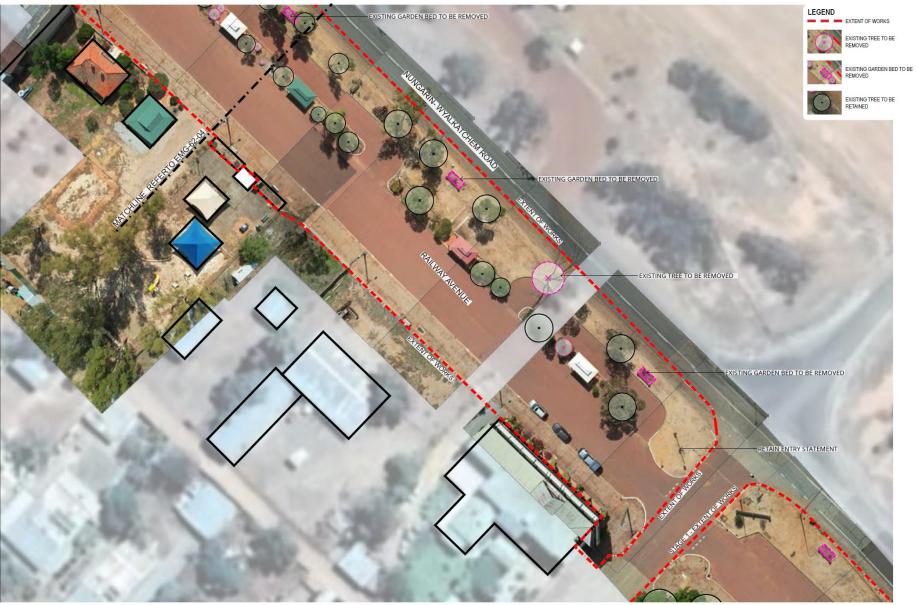

CIVIC PRECINCT CONCEPT PLAN STAGE ONE

SCALE 1:500 @ A3 © THIS DRAWING CAN NOT BE PUBLISHED OR DISPLAYED WRITTEN PERMISSION OF THE CLIENT AND AUTHOR, AND

NUNGARIN MAIN STREET CIVIC PRECINCT CONCEPT PLAN STAGE TWO DWG 10F 3