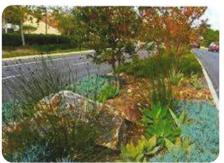

é/

NUNGARIN MAIN STREET CIVIC PRECINCT CONCEPT PLAN STAGE TWO DWG 3 OF 3

e)

TYPICAL STAGGERED PLANTING PATTERN (GROUPINGS OF 3)

SUCCULENT GARDEN

TYPICAL STAGGERED PLANTING PATTERN (GROUPINGS OF 5)