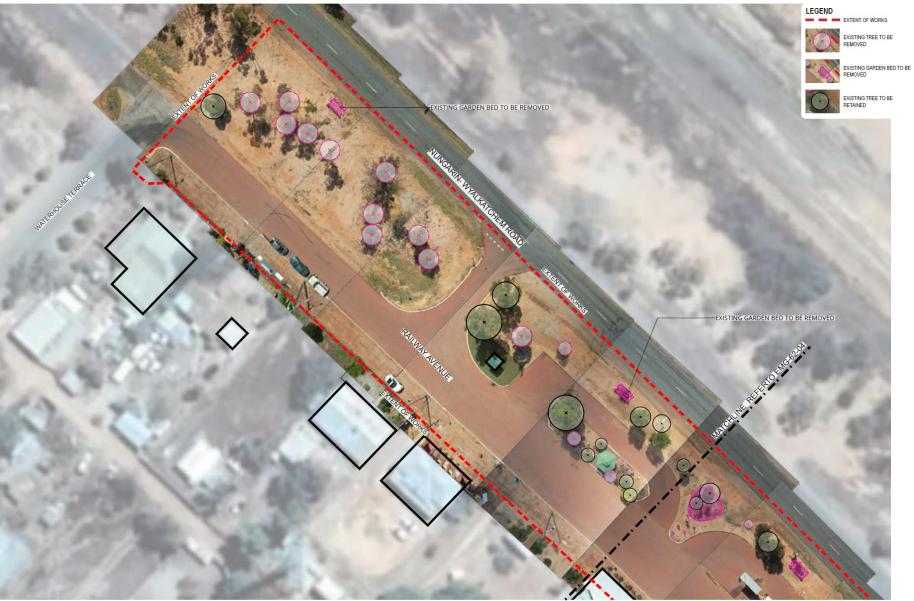

NUNGARIN MAIN STREET DEMOLITION PLAN 2 

 Divid EMG42401
 1/2
 50
 1/2
 1/80
 1/2

 Divid EMG4201
 SCLET 1:500 0.3
 50
 1/2
 1/8
 1/8

 Or All Divid EMG4201
 SCLET 1:500 0.3
 SCLET 1:500 0.0
 1/8
 1/8
 1/8

 Or All Divid EMG4201
 SCLET 1:500 0.3
 SCLET 1:500 0.0
 1/8
 1/8
 1/8
 1/8