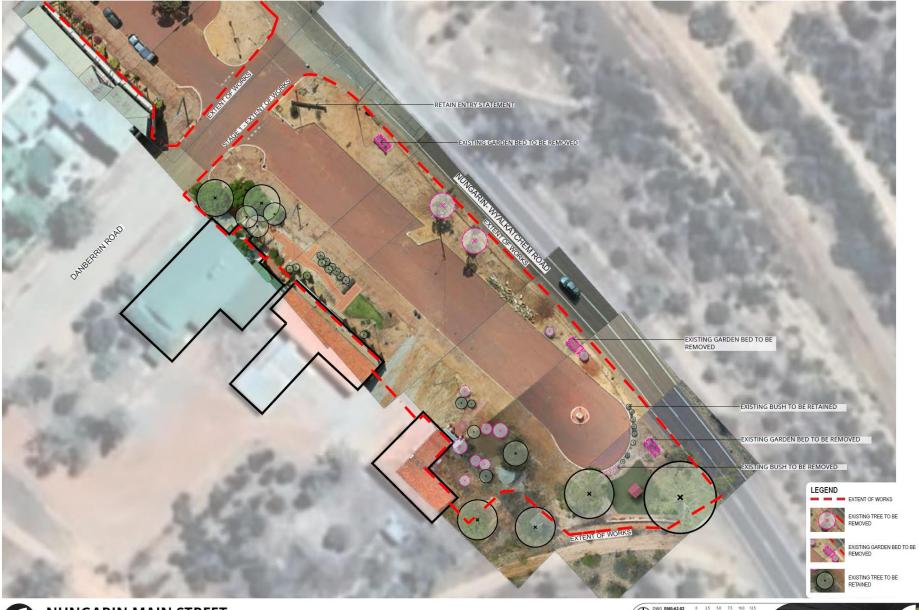

CIVIC PRECINCT CONCEPT PLAN STAGE ONE

SCALE 1:500 @ A3 © THIS DRAWING CAN NOT BE PUBLISHED OR DISPLAYED WRITTEN PERMISSION OF THE CLIENT AND AUTHOR, AND

NUNGARIN MAIN STREET CIVIC PRECINCT CONCEPT PLAN STAGE TWO DWG 10F 3