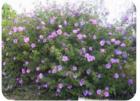

## TREES

LIQUIDAMBAR STYRACIFLUA SWEET GUM

XANTHORRHOEA PREISSII GRASS TREE

Remove and replace

CORYMBIA FICIFOLIA RED FLOWERING GUM

LARGE SHRUBS <2M

ALYOGYNE HUEGELII 'WEST COAST GEM' NATIVE HIBISCUS

BOUGAINVILLEA 'WHITE STRIPE'