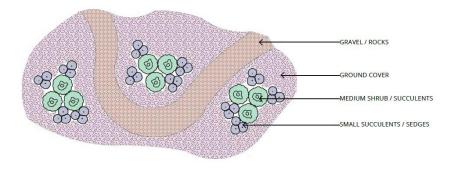

é/

NUNGARIN MAIN STREET CIVIC PRECINCT CONCEPT PLAN STAGE TWO DWG 3 OF 3

e)

TYPICAL STAGGERED PLANTING PATTERN (GROUPINGS OF 3)

SUCCULENT GARDEN

TYPICAL STAGGERED PLANTING PATTERN (GROUPINGS OF 5)