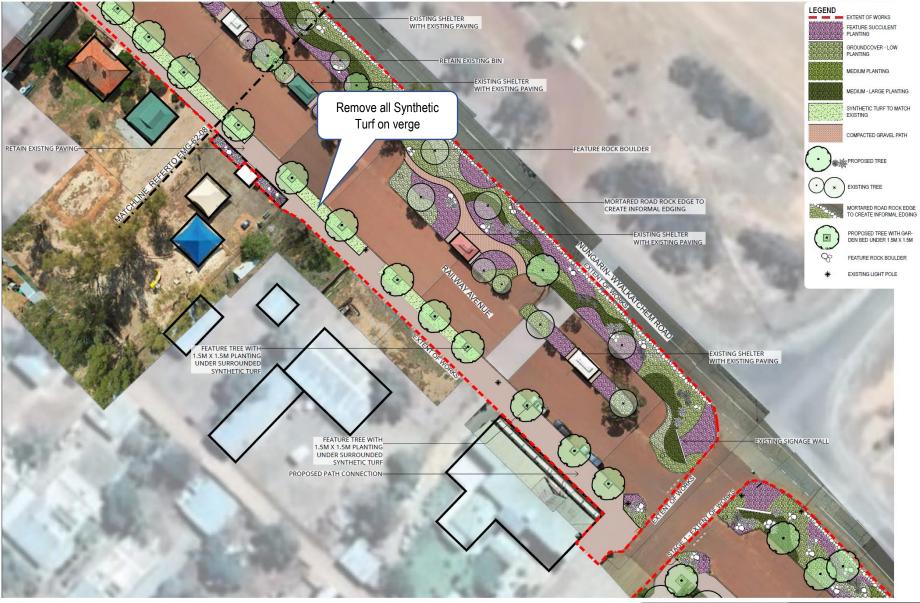

CIVIC PRECINCT CONCEPT PLAN STAGE ONE

SCALE 1:500 @ A3 © THIS DRAWING CAN NOT BE PUBLISHED OR DISPLAYED WRITTEN PERMISSION OF THE CLIENT AND AUTHOR, AND

NUNGARIN MAIN STREET CIVIC PRECINCT CONCEPT PLAN STAGE TWO DWG 10F 3