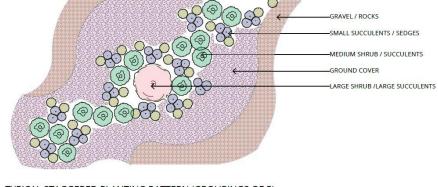

é/

NUNGARIN MAIN STREET CIVIC PRECINCT CONCEPT PLAN STAGE TWO DWG 3 OF 3

e)

TYPICAL STAGGERED PLANTING PATTERN (GROUPINGS OF 3)

SUCCULENT GARDEN

TYPICAL STAGGERED PLANTING PATTERN (GROUPINGS OF 5)