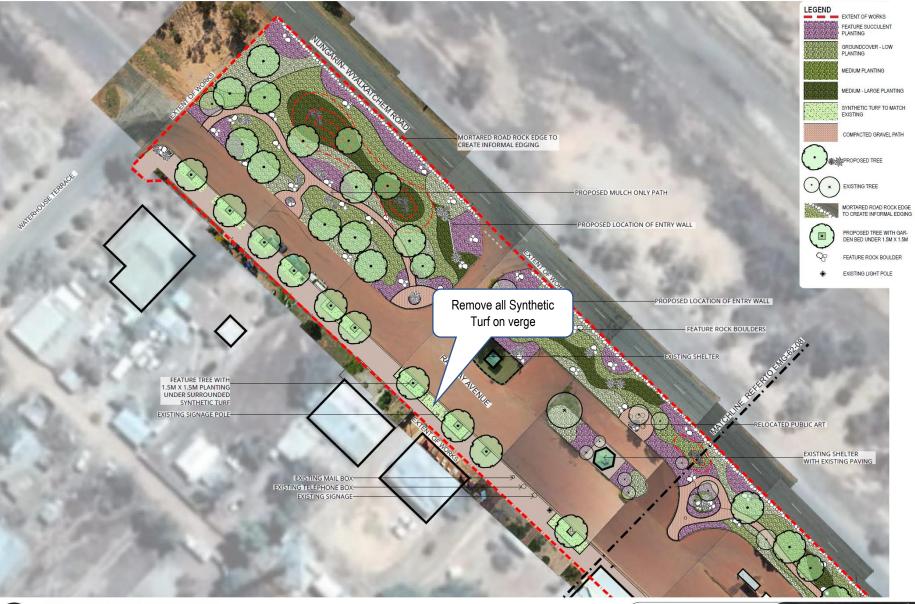

CIVIC PRECINCT CONCEPT PLAN STAGE ONE

SCALE 1:500 @ A3 © THIS DRAWING CAN NOT BE PUBLISHED OR DISPLAYED WRITTEN PERMISSION OF THE CLIENT AND AUTHOR, AND

NUNGARIN MAIN STREET CIVIC PRECINCT CONCEPT PLAN STAGE TWO DWG 10F 3