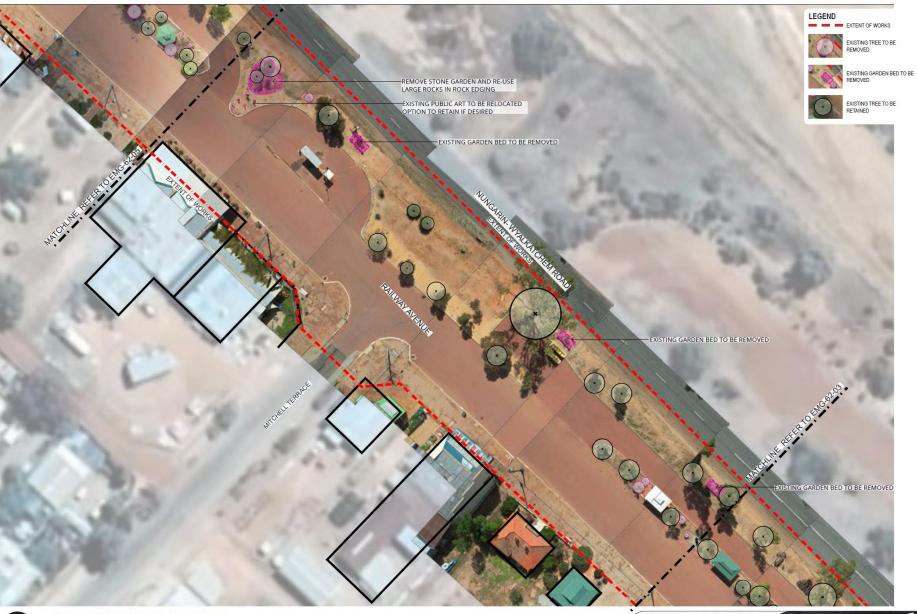

é/

NUNGARIN MAIN STREET CIVIC PRECINCT CONCEPT PLAN STAGE TWO DWG 3 OF 3

e)

TYPICAL STAGGERED PLANTING PATTERN (GROUPINGS OF 3)

SUCCULENT GARDEN

TYPICAL STAGGERED PLANTING PATTERN (GROUPINGS OF 5)