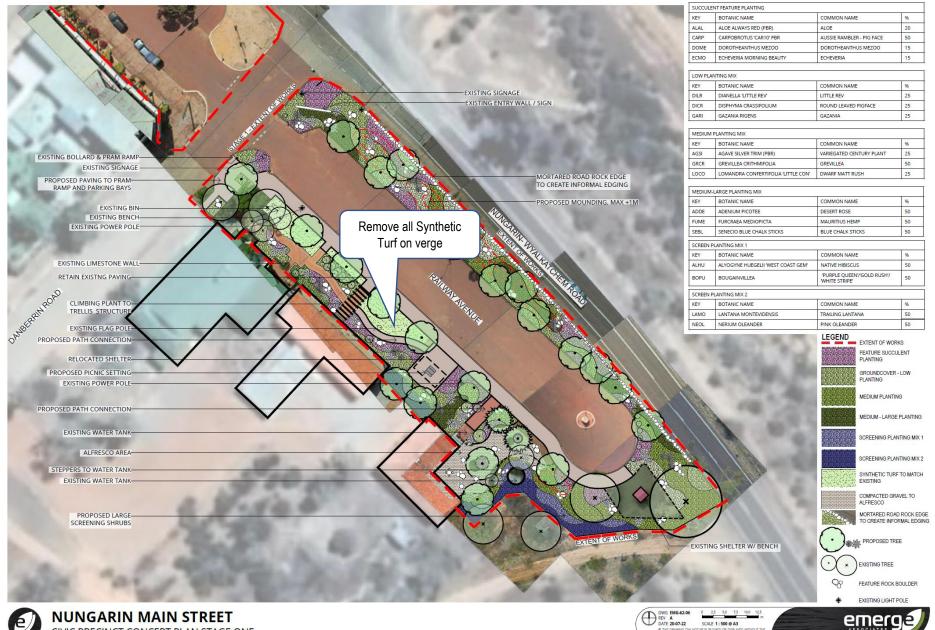

CIVIC PRECINCT CONCEPT PLAN STAGE ONE

SCALE 1:500 @ A3 © THIS DRAWING CAN NOT BE PUBLISHED OR DISPLAYED WRITTEN PERMISSION OF THE CLIENT AND AUTHOR, AND

NUNGARIN MAIN STREET CIVIC PRECINCT CONCEPT PLAN STAGE TWO DWG 10F 3