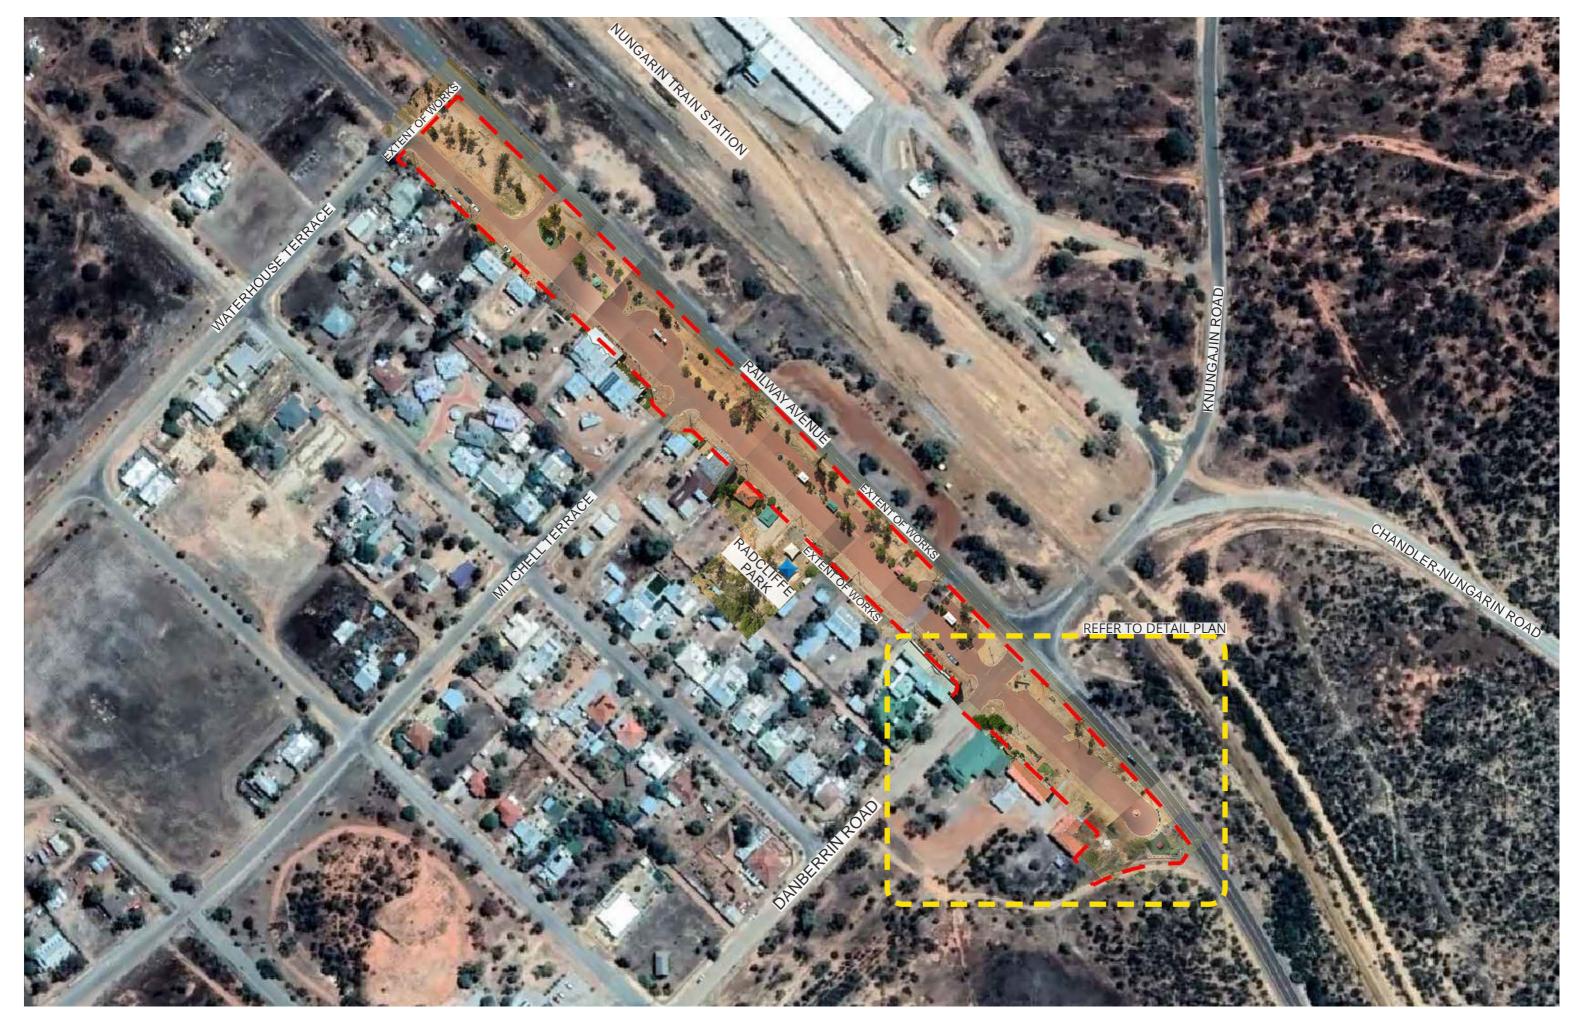

Main Street 2022\02 Concept & Reports\EMG62 Nungarin Main Street Concept\Indd\EMG62 Nungarin Main Street Concept.ind







EXISTING GARDEN BED TO BE REMOVED

EXISTING BUSH TO BE RETAINED

#### EXISTING GARDEN BED TO BE REMOVED

EXISTING BUSH TO BE REMOVED

# LEGEND EXTENT OF WORKS



EXISTING TREE TO BE REMOVED





EXISTING GARDEN BED TO BE REMOVED

EXISTING TREE TO BE RETAINED

0 2.5 5.0 7.5 10.0 12.5 SCALE 1:500 @ A3 A S S O C I A T E S Integrated Science & Design







| LENT FEATURE PLANTING |                          |                           |    |
|-----------------------|--------------------------|---------------------------|----|
|                       | BOTANIC NAME             | COMMON NAME               | %  |
|                       | ALOE ALWAYS RED (PBR)    |