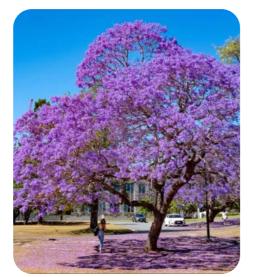

# **ROCK EDGING ROAD INTERFACE**

BLISHED OR DISPLAYED WITHOUT THE NT AND AUTHOR, AND IS ISSUED FOR D MAY ALTER WITHOUT NOTIFICATION.

EUCALYPTUS SALMONOPHLOIA SALMON GUM

JACARANDA MIMOSIFOLIA JACARANDA

XANTHORRHOEA PREISSII GRASS TREE