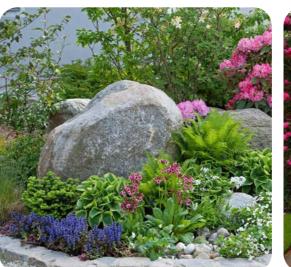

#### PLANTING WITH ROCKS

# **ROCK EDGING ROAD INTERFACE**

BLISHED OR DISPLAYED WITHOUT THE NT AND AUTHOR, AND IS ISSUED FOR D MAY ALTER WITHOUT NOTIFICATION.

EUCALYPTUS SALMONOPHLOIA SALMON GUM

JACARANDA MIMOSIFOLIA JACARANDA

XANTHORRHOEA PREISSII GRASS TREE