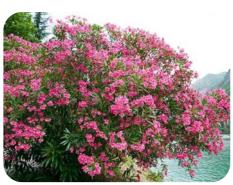

| BOTANIC NAME          | COMMON NAME      | %  |
|-----------------------|------------------|----|
| LANTANA MONTEVIDENSIS | TRAILING LANTANA | 50 |
| NERIUM OLEANDER       | PINK OLEANDER    | 50 |

EXISTING LIGHT POLE

BOUGAINVILLEA 'WHITE STRIPE'

BOUGAINVILLEA 'GOLD RUSH'

HIBISCUS TILIACEUS SEA HIBISCUSW

LANTANA MONTEVIDENSIS TRAILING LANTANA

NERIUM OLEANDER PINK OLEANDER

UBLISHED OR DISPLAYED WIT LIENT AND AUTHOR, AND IS IS