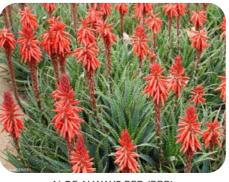

| LENT FEATURE PLANTING |                          |                           |    |
|-----------------------|--------------------------|---------------------------|----|
|                       | BOTANIC NAME             | COMMON NAME               | %  |
|                       | ALOE ALWAYS RED (PBR)    | ALOE                      | 20 |
|                       | CARPOBROTUS 'CAR10' PBR  | AUSSIE RAMBLER - PIG FACE | 50 |
|                       | DOROTHEANTHUS MEZOO      | DOROTHEANTHUS MEZOO       | 15 |
|                       | ECHEVERIA MORNING BEAUTY | ECHEVERIA                 | 15 |
|                       |                          |                           |    |

# **SHRUBS & SUCCULENTS**

ADENIUM PICOTEE DESERT ROSE

AGAVE SILVER TRIM (PBR) VARIEGATED CENTURY PLANT

ALOE ALWAYS RED (PBR) ALOE

ECHEVERIA MORNING BEAUTY ECHEVERIA

LIVINGSTONE DAISY TRAY LIVINGSTONE DAISY