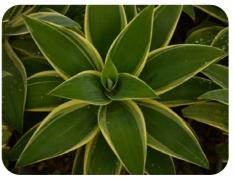

| M PLANTING MIX |                                     |                          |    |
|----------------|-------------------------------------|--------------------------|----|
|                | BOTANIC NAME                        | COMMON NAME              | %  |
|                | AGAVE SILVER TRIM (PBR)             | VARIEGATED CENTURY PLANT | 25 |
|                | GREVILLEA CRITHMIFOLIA              | GREVILLEA                | 50 |
|                | LOMANDRA CONFERTIFOLIA 'LITTLE CON' | DWARF MATT RUSH          | 25 |

DISPHYMA CRASSIFOLIUM ROUND LEAVED PIGFACE

GAZANIA RIGENS GAZANIA

GREVILLEA CRITHMIFOLIA GREVILLEA

FURCRAEA MEDIOPICTA MAURITIUS HEMP

LOMANDRA CONFERTIFOLIA 'LITTLE CON' DWARF MATT RUSH

I BE PUBLISHED OR DISPLAYED WITHOUT THE CLIENT AND AUTHOR, AND IS ISSUED INLY AND MAY ALTER WITHOUT NOTIFICA