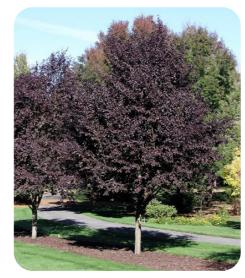

CORYMBIA FICIFOLIA RED FLOWERING GUM

LIQUIDAMBAR STYRACIFLUA SWEET GUM

PYRUS CALLERYANA "BRADFORD" ORNAMENTAL PEAR

PRUNUS CERASIFERA 'NIGRA' BLACK CHERRY PLUM TREE

LARGE SHRUBS <2M

ALYOGYNE HUEGELII 'WEST COAST GEM' NATIVE HIBISCUS