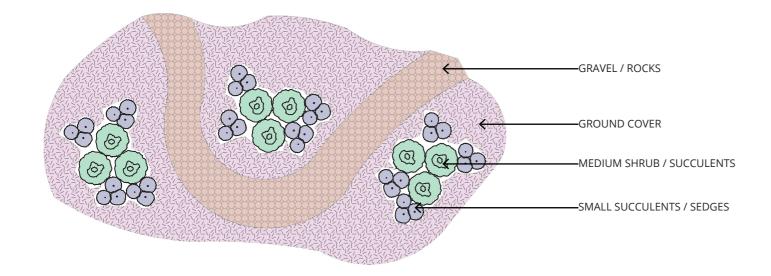

# TRELLIS WITH CLIMBER

TYPICAL STAGGERED PLANTING PATTERN (GROUPINGS OF 3) PLAN

TYPICAL STAGGERED PLANTING PATTERN (GROUPINGS OF 5) PLAN

SUCCULENT GARDEN