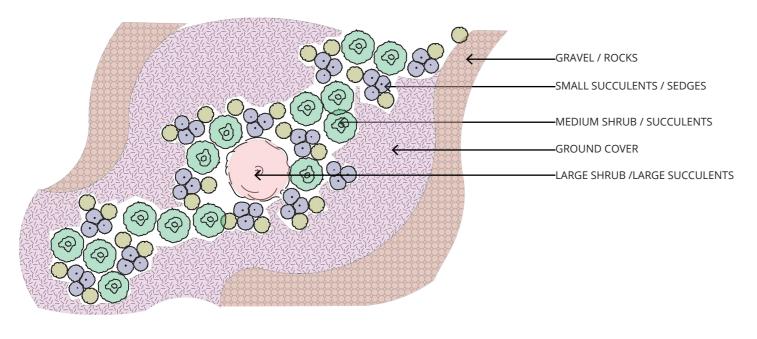

#### PLANTING WITH ROCKS

# TRELLIS WITH CLIMBER

TYPICAL STAGGERED PLANTING PATTERN (GROUPINGS OF 3) PLAN

TYPICAL STAGGERED PLANTING PATTERN (GROUPINGS OF 5) PLAN

SUCCULENT GARDEN