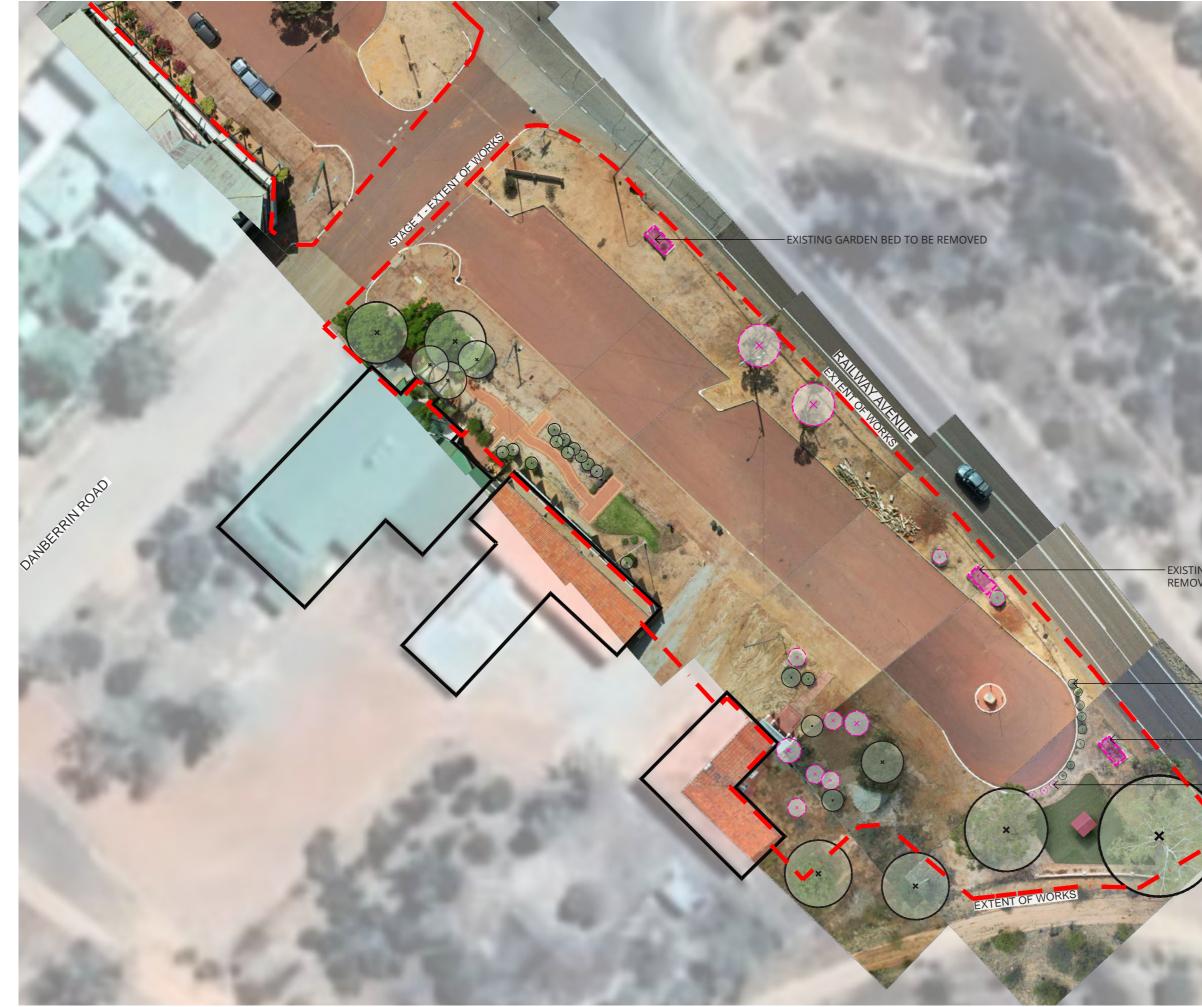

Main Street 2022\02 Concept & Reports\EMG62 Nungarin Main Street Concept\Indd\EMG62 Nungarin Main Street Concept.ind

EXISTING GARDEN BED TO BE REMOVED

EXISTING BUSH TO BE RETAINED

#### EXISTING GARDEN BED TO BE REMOVED

EXISTING BUSH TO BE REMOVED

# LEGEND EXTENT OF WORKS

EXISTING TREE TO BE REMOVED

EXISTING GARDEN BED TO BE REMOVED

EXISTING TREE TO BE RETAINED

0 2.5 5.0 7.5 10.0 12.5 SCALE 1:500 @ A3 A S S O C I A T E S Integrated Science & Design