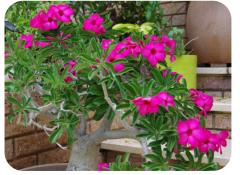

| M-LARGE PLANTING MIX |                                    |                                               |    |
|----------------------|------------------------------------|-----------------------------------------------|----|
|                      | BOTANIC NAME                       | COMMON NAME                                   | %  |
|                      | ADENIUM PICOTEE                    | DESERT ROSE                                   | 50 |
|                      | FURCRAEA MEDIOPICTA                | MAURITIUS HEMP                                | 50 |
|                      | SENECIO BLUE CHALK STICKS          | BLUE CHALK STICKS                             | 50 |
| N PLANTING MIX 1     |                                    |                                               |    |
|                      | BOTANIC NAME                       | COMMON NAME                                   | %  |
|                      | ALYOGYNE HUEGELII 'WEST COAST GEM' | NATIVE HIBISCUS                               | 50 |
|                      | BOUGAINVILLEA                      | 'PURPLE QUEEN'/'GOLD RUSH'/<br>'WHITE STRIPE' | 50 |
| N PLANTING MIX 2     |                                    |                                               |    |
|                      |                                    |                                               |    |

CORYMBIA FICIFOLIA RED FLOWERING GUM

LIQUIDAMBAR STYRACIFLUA SWEET GUM

PYRUS CALLERYANA "BRADFORD" ORNAMENTAL PEAR

PRUNUS CERASIFERA 'NIGRA' BLACK CHERRY PLUM TREE

LARGE SHRUBS <2M

ALYOGYNE HUEGELII 'WEST COAST GEM' NATIVE HIBISCUS