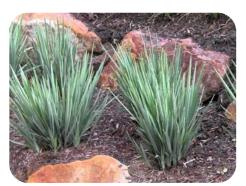

# **ROCK EDGING ROAD INTERFACE**

BLISHED OR DISPLAYED WITHOUT THE NT AND AUTHOR, AND IS ISSUED FOR D MAY ALTER WITHOUT NOTIFICATION.

EUCALYPTUS SALMONOPHLOIA SALMON GUM

JACARANDA MIMOSIFOLIA JACARANDA

XANTHORRHOEA PREISSII GRASS TREE