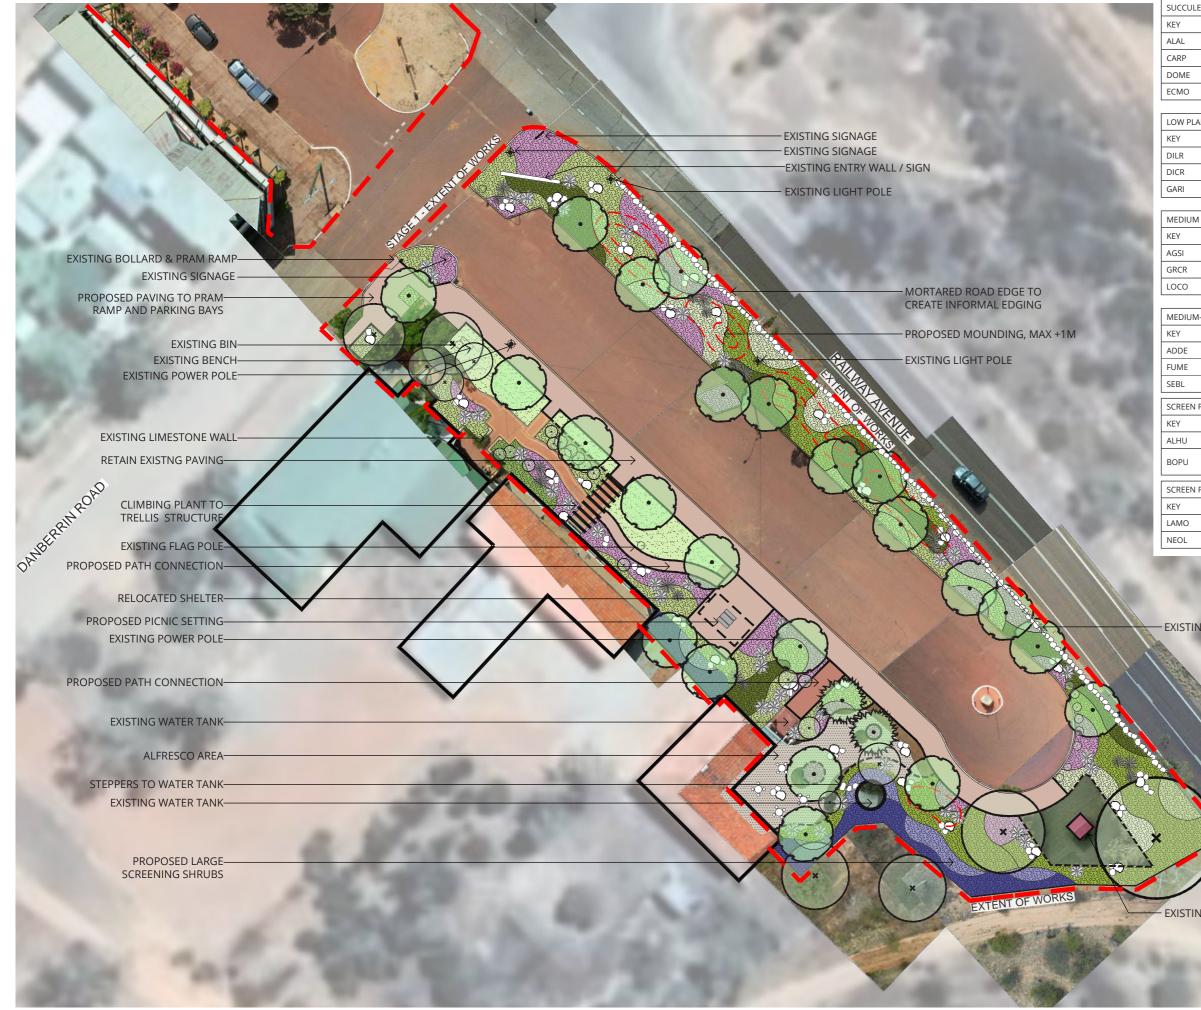

Main Street 2022\02 Concept & Reports\EMG62 Nungarin Main Street Concept\Indd\EMG62 Nungarin Main Street Concept.ind

EXISTING GARDEN BED TO BE REMOVED

EXISTING BUSH TO BE RETAINED

#### EXISTING GARDEN BED TO BE REMOVED

EXISTING BUSH TO BE REMOVED

# LEGEND EXTENT OF WORKS

EXISTING TREE TO BE REMOVED

EXISTING GARDEN BED TO BE REMOVED

EXISTING TREE TO BE RETAINED

0 2.5 5.0 7.5 10.0 12.5 SCALE 1:500 @ A3 A S S O C I A T E S Integrated Science & Design

EXISTING SHELTER W/ BENCH

LEGEND

EXTENT OF WORKS FEATURE SUCCULENT PLANTING

> GROUNDCOVER - LOW PLANTING

MEDIUM PLANTING

MEDIUM - LARGE PLANTING

SCREENING PLANTING MIX 1

SCREENING PLANTING MIX 2

SYNTHETIC TURF TO MATCH EXISTING

COMPACTED GRAVEL TO ALFRESCO

PROPOSED TREE

EXISTING TREE

emerge Associates Integrated Science & Design